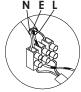

## **Connecting the Terminal Block**

Connect main supply (brown - live, blue - neutral, green/yellow - earth) into terminal block making sure all connections are tight.