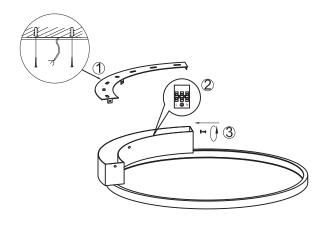

## **INSTALLATION INSTRUCTIONS:**

Electrical products can cause death, injury, or damage to property. Installation of this product must be carried out by a qualified electrician.

- Ensure mains supply is switched off.
- Insert masonry plugs into mounting surface.
- Fit mounting bracket onto mounting surface with self-tapping screws.
- Connect wires according to color (White to White, Black to Black).
  Connect all earth lug together onto the crossbar with green screw to tight.
- Fit ceiling plate onto mounting bracket with nuts.
- Reconnect power.